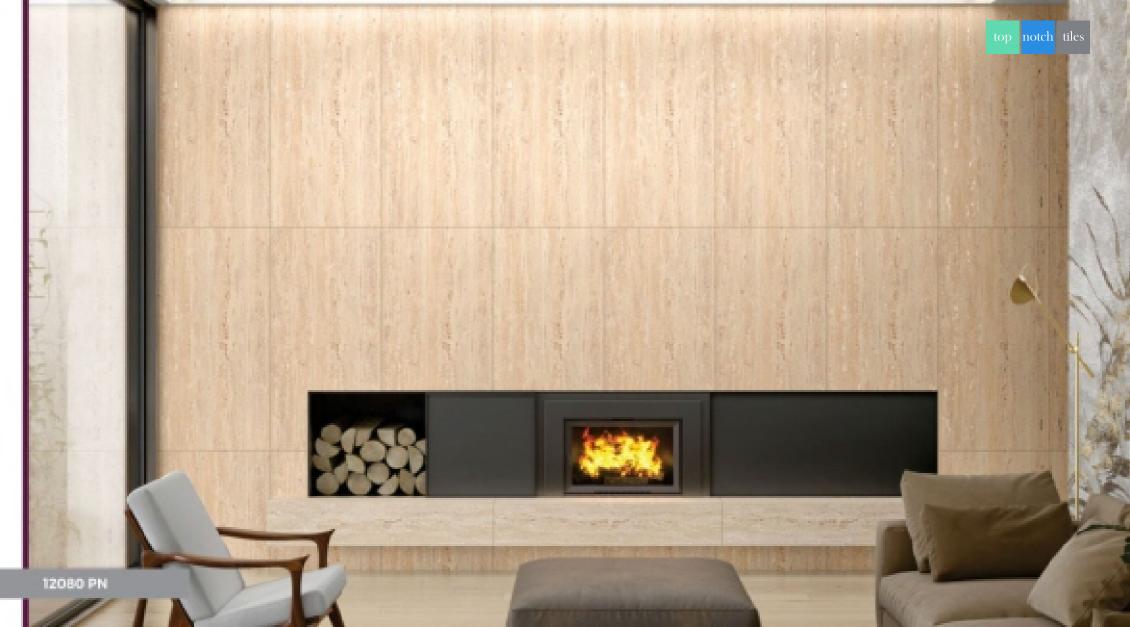

# BASE 9004 Rocker Matte Surface

BASE 9009 Rocker Matte Surface

HONED I 600 x 1200 mm

12079 PN Honed Punch Matte Surface

Wall application

20

Wall application

21