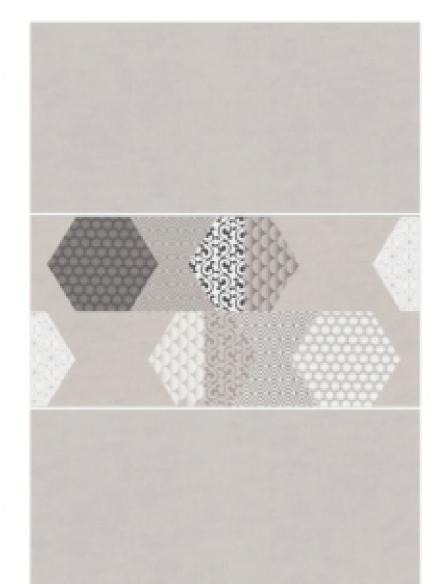

# FABRIC BLACK Matte Texture Surface

FABRIC WHITE Matte Texture Surface

# FABRIC GREY Matte Texture Surface