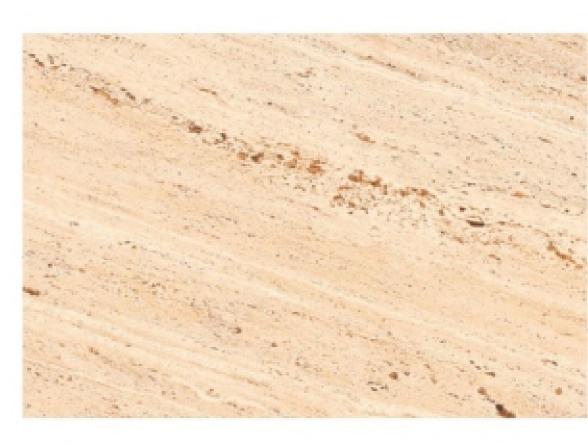

# BASE 9004 Rocker Matte Surface

BASE 9009 Rocker Matte Surface

HONED I 600 x 1200 mm

12079 PN Honed Punch Matte Surface

Wall application

20

Wall application

21