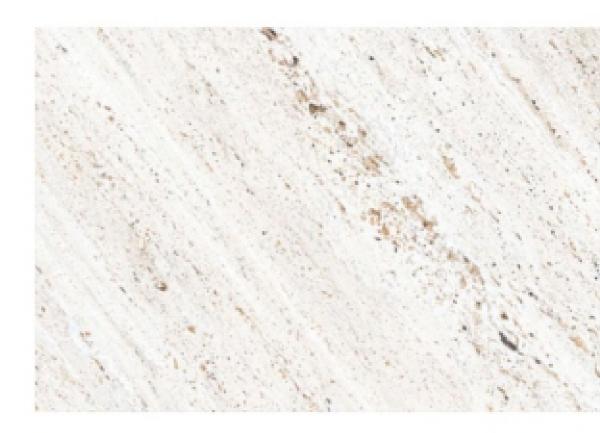

Rocker Matte Surface

WOODEN I 600 x 1200 mm

12066 R Rocker Matte Surface

12063 R Rocker Matte Surface

12064 R Rocker Matte Surface

12065 R Rocker Matte Surface

BASE 9010 Rocker Matte Surface

BASE 9011 Rocker Matte Surface