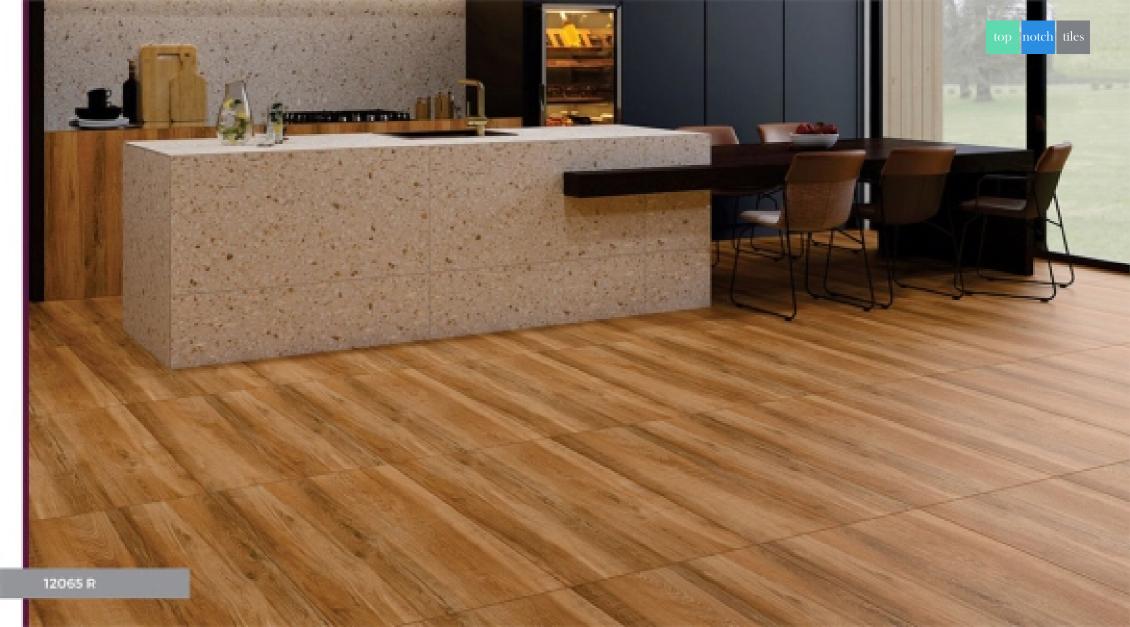

Rocker Matte Surface

WOODEN I 600 x 1200 mm

12066 R Rocker Matte Surface

12063 R Rocker Matte Surface

12064 R Rocker Matte Surface

12065 R Rocker Matte Surface

BASE 9010 Rocker Matte Surface

BASE 9011 Rocker Matte Surface