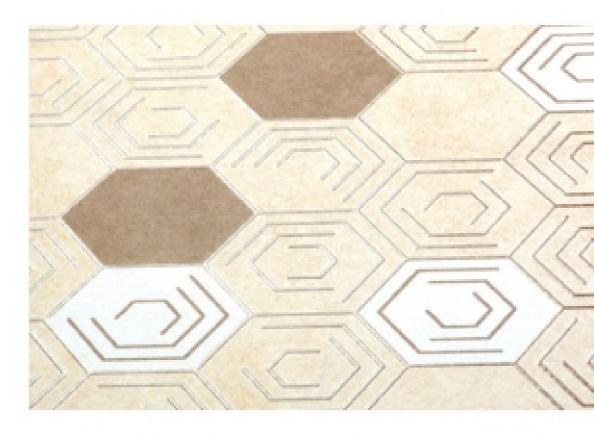

## PRODUCT CATALOG

Satin Rocker Wooden

600 X 1200 MM

Honed Fabric

Decor 1002 Satin Punch Surface Wall application Base 1002 Satin Matte Surface Wall & Floor application

Decor 1001 Satin Punch Surface Wall application Base 1001 Satin Matte Surface Wall & Floor application