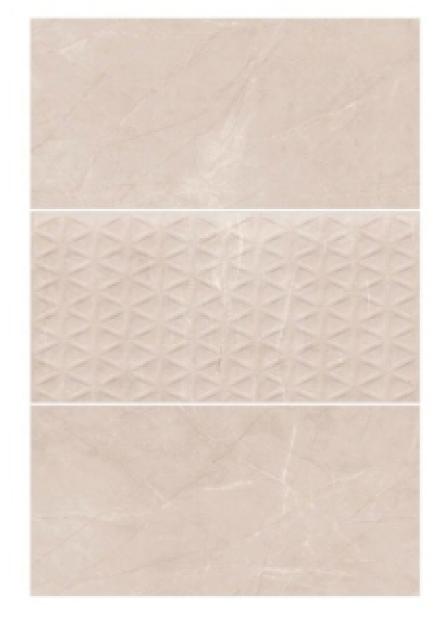

## PRODUCT CATALOG

Satin Rocker Wooden

600 X 1200 MM

Honed Fabric

Decor 1002 Satin Punch Surface Wall application Base 1002 Satin Matte Surface Wall & Floor application

Decor 1001 Satin Punch Surface Wall application Base 1001 Satin Matte Surface Wall & Floor application