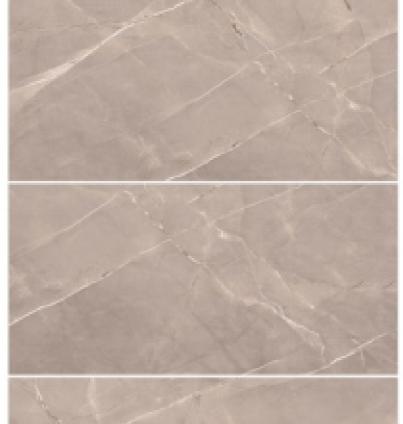

## PRODUCT CATALOG

Satin Rocker Wooden

600 X 1200 MM

Honed Fabric

Decor 1002 Satin Punch Surface Wall application Base 1002 Satin Matte Surface Wall & Floor application

Decor 1001 Satin Punch Surface Wall application Base 1001 Satin Matte Surface Wall & Floor application