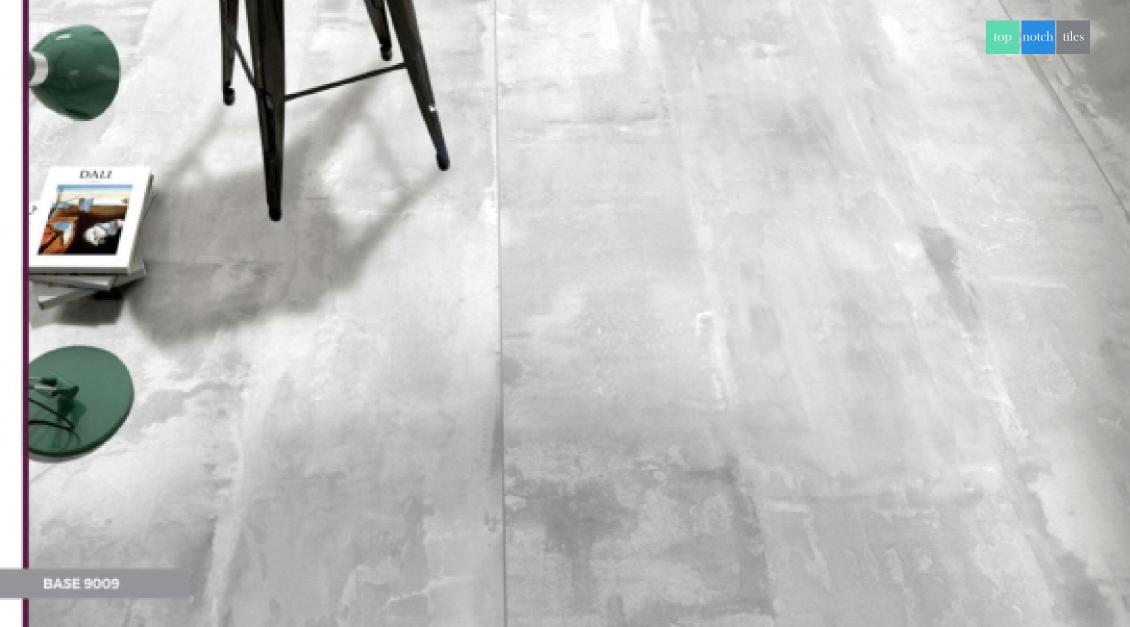

# BASE 9004 Rocker Matte Surface

BASE 9009 Rocker Matte Surface

HONED I 600 x 1200 mm

12079 PN Honed Punch Matte Surface

Wall application

20

Wall application

21