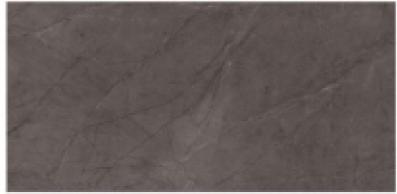

Decor 1013 Satin Punch Surface Wall application Base 1013 Satin Matte Surface Wall & Floor application

ROCKER I 600 x 1200 mm

12053 R Rocker Matte Surface

12159 R Rocker Matte Surface

12210 R Rocker Matte Surface