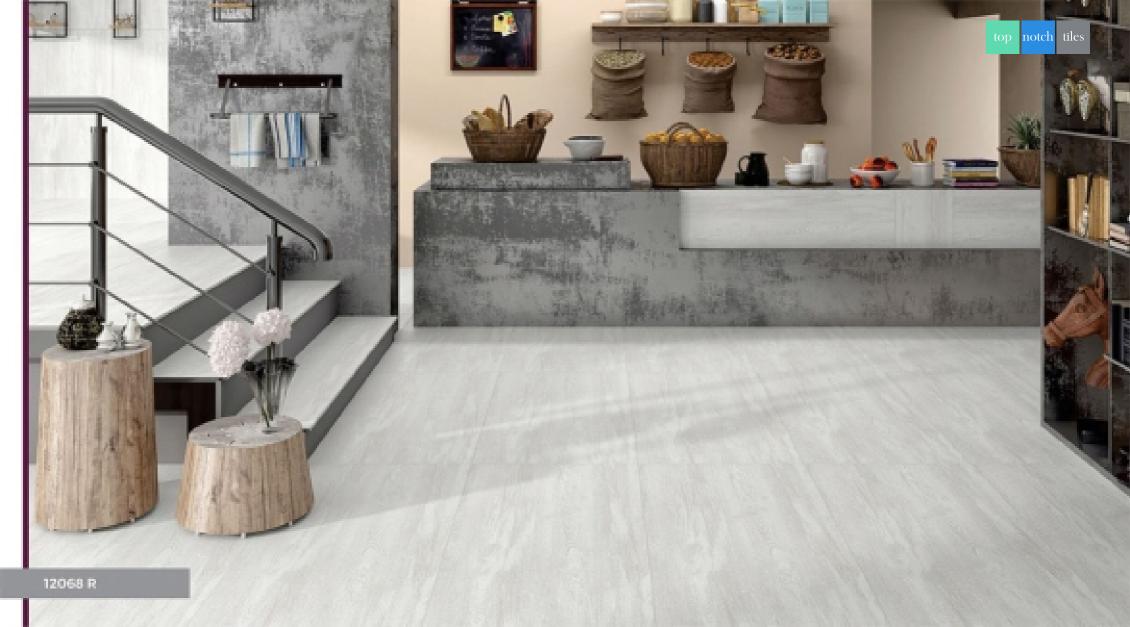

Rocker Matte Surface

WOODEN I 600 x 1200 mm

12066 R Rocker Matte Surface

12063 R Rocker Matte Surface

12064 R Rocker Matte Surface

12065 R Rocker Matte Surface

BASE 9010 Rocker Matte Surface

BASE 9011 Rocker Matte Surface