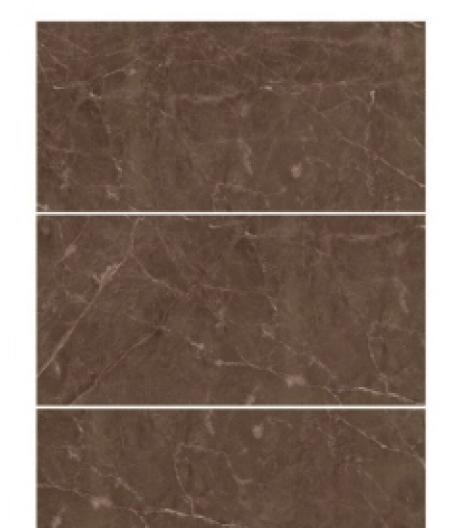

Decor 1013 Satin Punch Surface Wall application Base 1013 Satin Matte Surface Wall & Floor application

ROCKER I 600 x 1200 mm

12053 R Rocker Matte Surface

12159 R Rocker Matte Surface

12210 R Rocker Matte Surface