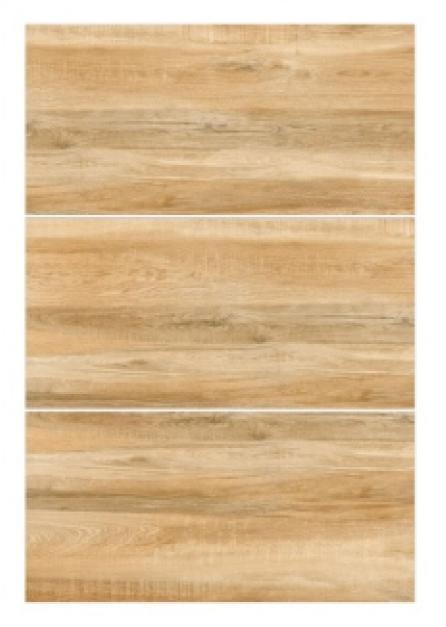

Rocker Matte Surface

WOODEN I 600 x 1200 mm

12066 R Rocker Matte Surface

12063 R Rocker Matte Surface

12064 R Rocker Matte Surface

12065 R Rocker Matte Surface

BASE 9010 Rocker Matte Surface

BASE 9011 Rocker Matte Surface