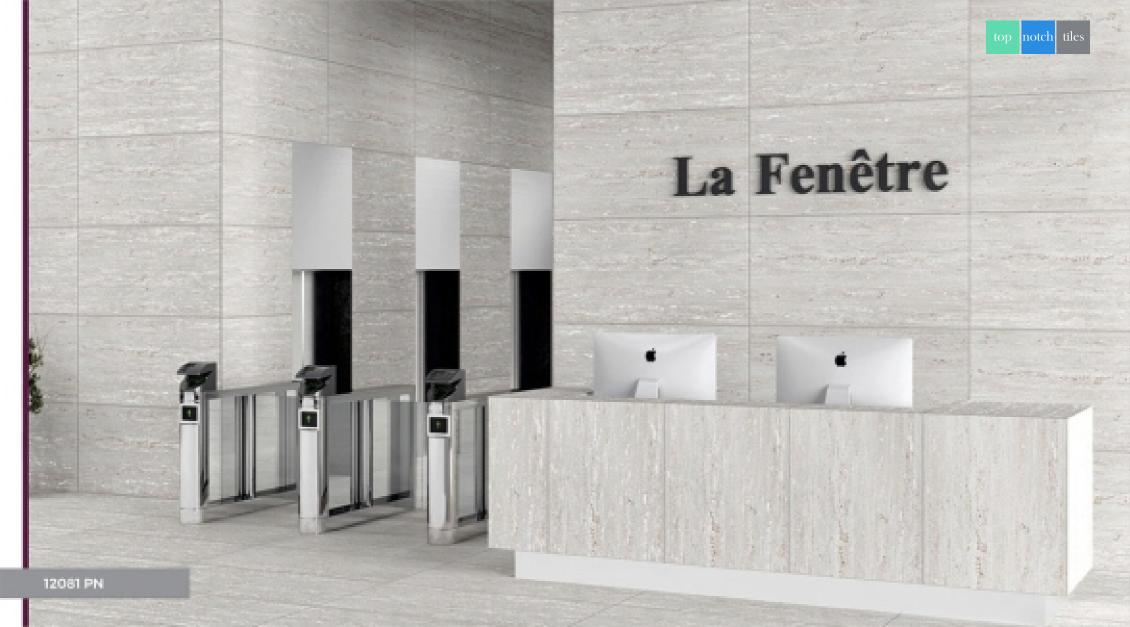

r Matte Surface Wall application Base 12036 M I 12037 M Rocker Matte Surface















Decor 2005 Rocker Matte Surface Wall application Base 12038 M | 12039 M

Rocker Matte Surface

WOODEN I 600 x 1200 mm













12066 R Rocker Matte Surface

















12063 R Rocker Matte Surface











12064 R Rocker Matte Surface









12065 R Rocker Matte Surface

















BASE 9010 Rocker Matte Surface













BASE 9011 Rocker Matte Surface









# BASE 9005 Rocker Matte Surface















BASE 9008 Rocker Matte Surface













BASE 9001 Rocker Matte Surface







# BASE 9004 Rocker Matte Surface









BASE 9009 Rocker Matte Surface

HONED I 600 x 1200 mm









12079 PN Honed Punch Matte Surface

Wall application

20









Wall application

21







12081 PN Honed Punch Matte Surface

Wall application

FABRIC I 600 x 600 mm









# FABRIC BLACK Matte Texture Surface







FABRIC WHITE Matte Texture Surface





# FABRIC GREY Matte Texture Surface









# FABRIC BLUE

Matte Texture Surface













FABRIC BEIGE Matte Texture Surface







FABRIC COFFEE Matte Texture Surface



- Opp. Hotel Excellency, Nr, Rachna Society, Deesa-palanpur Highway, Deesa - 385535, Gujarat.
- **(+91)** 9574191183
- www.topnotchtiles.com