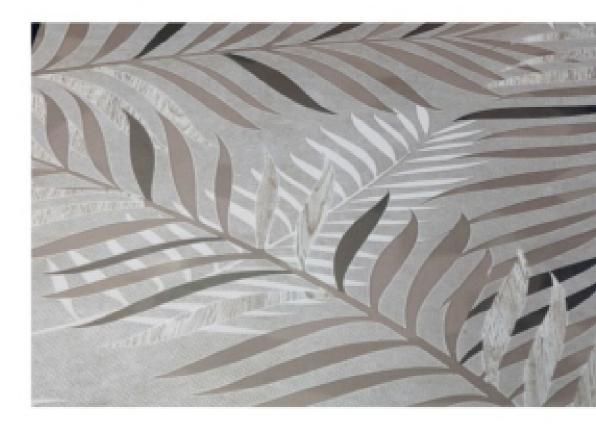

## PRODUCT CATALOG

Satin Rocker Wooden

600 X 1200 MM

Honed Fabric

Decor 1002 Satin Punch Surface Wall application Base 1002 Satin Matte Surface Wall & Floor application

Decor 1001 Satin Punch Surface Wall application Base 1001 Satin Matte Surface Wall & Floor application