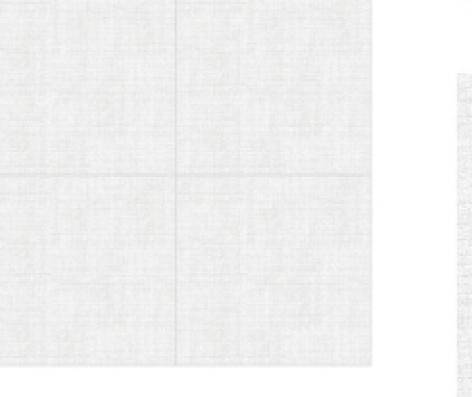

plication Base 12038 M | 12039 M

Rocker Matte Surface

WOODEN I 600 x 1200 mm













12066 R Rocker Matte Surface

















12063 R Rocker Matte Surface











12064 R Rocker Matte Surface









12065 R Rocker Matte Surface

















BASE 9010 Rocker Matte Surface













BASE 9011 Rocker Matte Surface









# BASE 9005 Rocker Matte Surface















BASE 9008 Rocker Matte Surface













BASE 9001 Rocker Matte Surface







# BASE 9004 Rocker Matte Surface









BASE 9009 Rocker Matte Surface

HONED I 600 x 1200 mm









12079 PN Honed Punch Matte Surface

Wall application

20









Wall application

21







12081 PN Honed Punch Matte Surface

Wall application

FABRIC I 600 x 600 mm









# FABRIC BLACK Matte Texture Surface







FABRIC WHITE Matte Texture Surface





# FABRIC GREY Matte Texture Surface









# FABRIC BLUE

Matte Texture Surface













FABRIC BEIGE Matte Texture Surface







FABRIC COFFEE Matte Texture Surface



- Opp. Hotel Excellency, Nr, Rachna Society, Deesa-palanpur Highway, Deesa - 385535, Gujarat.
- **(+91)** 9574191183
- www.topnotchtiles.com