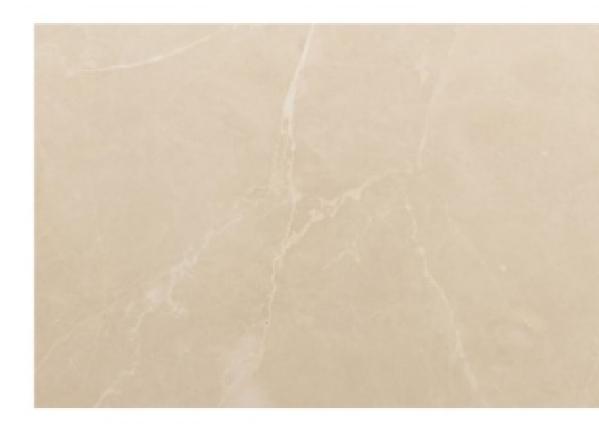

## PRODUCT CATALOG

Satin Rocker Wooden

600 X 1200 MM

Honed Fabric

Decor 1002 Satin Punch Surface Wall application Base 1002 Satin Matte Surface Wall & Floor application

Decor 1001 Satin Punch Surface Wall application Base 1001 Satin Matte Surface Wall & Floor application