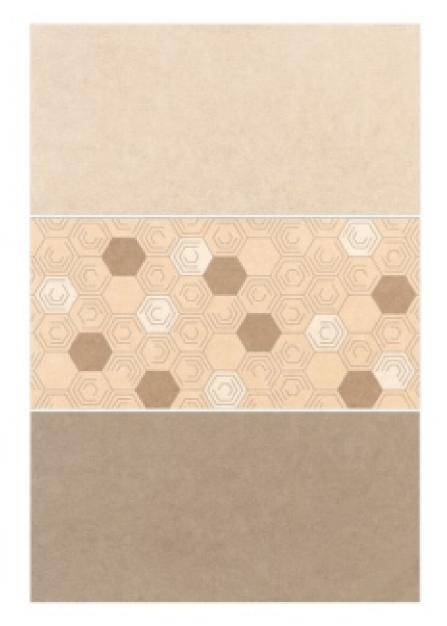

## PRODUCT CATALOG

Satin Rocker Wooden

600 X 1200 MM

Honed Fabric

Decor 1002 Satin Punch Surface Wall application Base 1002 Satin Matte Surface Wall & Floor application

Decor 1001 Satin Punch Surface Wall application Base 1001 Satin Matte Surface Wall & Floor application