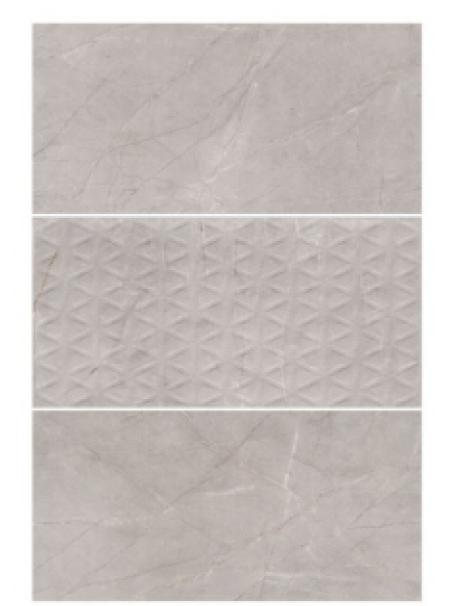

## PRODUCT CATALOG

Satin Rocker Wooden

600 X 1200 MM

Honed Fabric

Decor 1002 Satin Punch Surface Wall application Base 1002 Satin Matte Surface Wall & Floor application

Decor 1001 Satin Punch Surface Wall application Base 1001 Satin Matte Surface Wall & Floor application