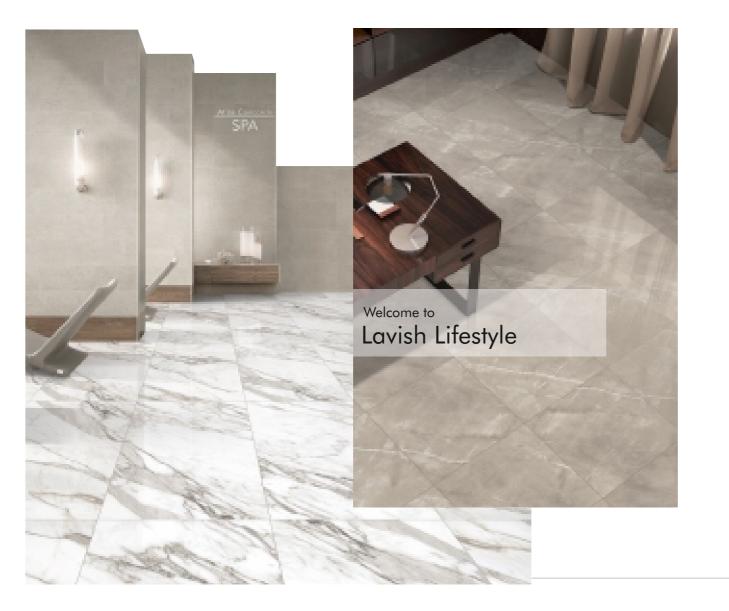

## PRODUCT CATALOG

Satin Rocker Wooden

600 X 1200 MM

Honed Fabric

Decor 1002 Satin Punch Surface Wall application Base 1002 Satin Matte Surface Wall & Floor application

Decor 1001 Satin Punch Surface Wall application Base 1001 Satin Matte Surface Wall & Floor application