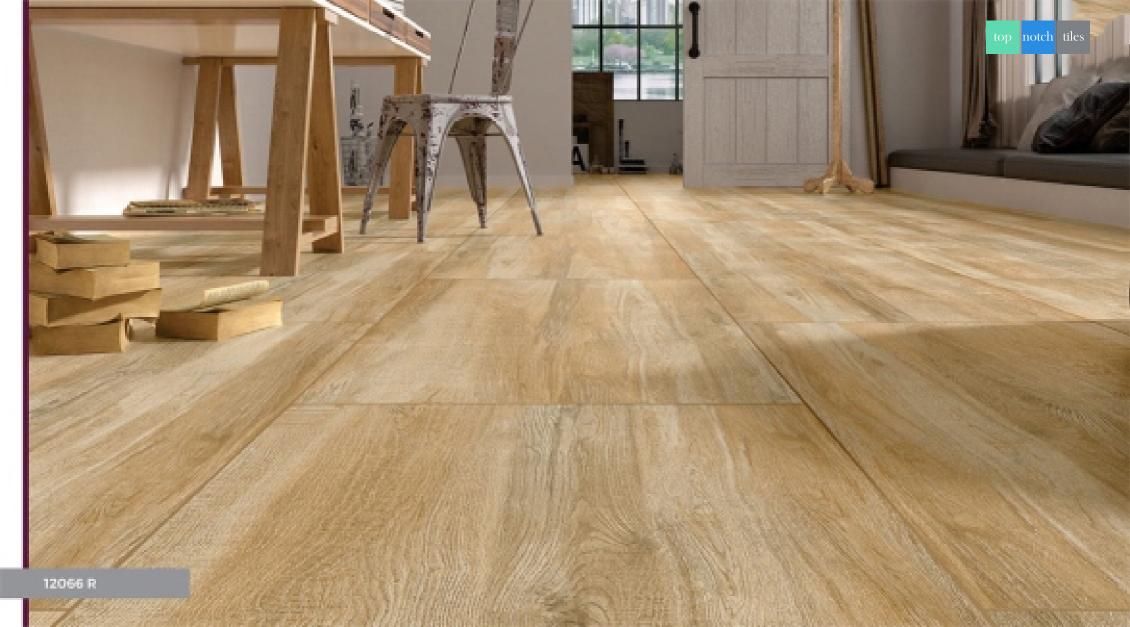

Rocker Matte Surface

WOODEN I 600 x 1200 mm

12066 R Rocker Matte Surface

12063 R Rocker Matte Surface

12064 R Rocker Matte Surface

12065 R Rocker Matte Surface

BASE 9010 Rocker Matte Surface

BASE 9011 Rocker Matte Surface