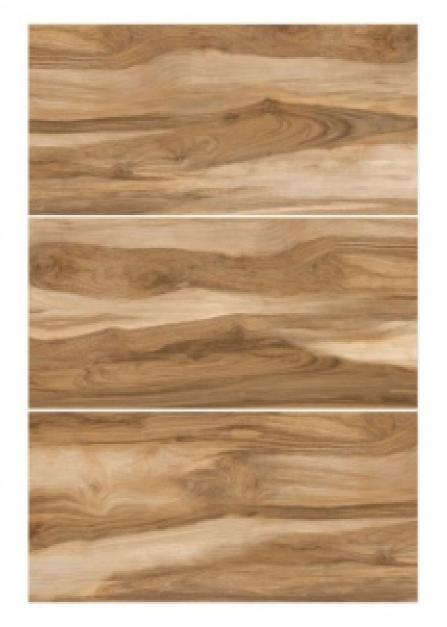

Rocker Matte Surface

WOODEN I 600 x 1200 mm

12066 R Rocker Matte Surface

12063 R Rocker Matte Surface

12064 R Rocker Matte Surface

12065 R Rocker Matte Surface

BASE 9010 Rocker Matte Surface

BASE 9011 Rocker Matte Surface