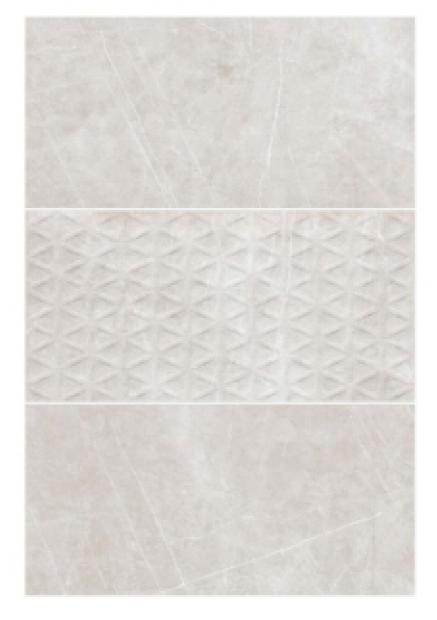

## PRODUCT CATALOG

Satin Rocker Wooden

600 X 1200 MM

Honed Fabric

Decor 1002 Satin Punch Surface Wall application Base 1002 Satin Matte Surface Wall & Floor application

Decor 1001 Satin Punch Surface Wall application Base 1001 Satin Matte Surface Wall & Floor application