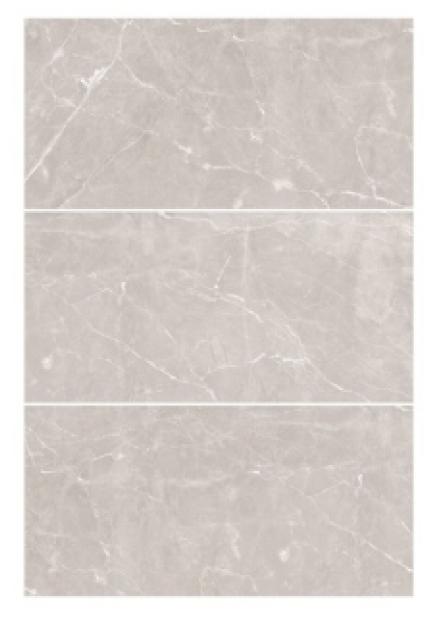

Decor 1013 Satin Punch Surface Wall application Base 1013 Satin Matte Surface Wall & Floor application

ROCKER I 600 x 1200 mm

12053 R Rocker Matte Surface

12159 R Rocker Matte Surface

12210 R Rocker Matte Surface