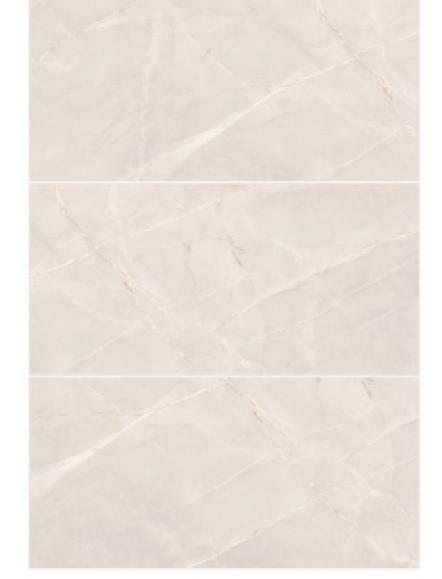

## PRODUCT CATALOG

Satin Rocker Wooden

600 X 1200 MM

Honed Fabric

Decor 1002 Satin Punch Surface Wall application Base 1002 Satin Matte Surface Wall & Floor application

Decor 1001 Satin Punch Surface Wall application Base 1001 Satin Matte Surface Wall & Floor application