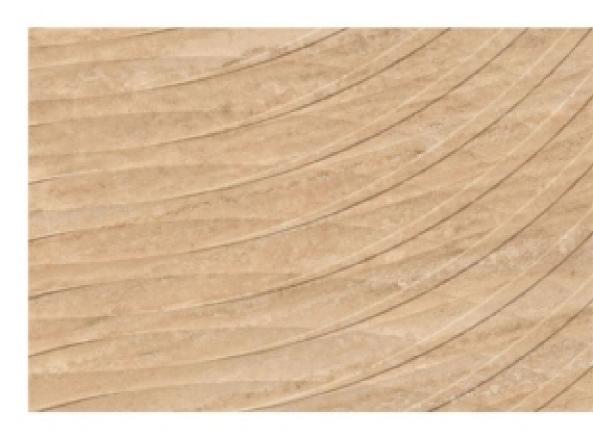

Rocker Matte Surface

WOODEN I 600 x 1200 mm

12066 R Rocker Matte Surface

12063 R Rocker Matte Surface

12064 R Rocker Matte Surface

12065 R Rocker Matte Surface

BASE 9010 Rocker Matte Surface

BASE 9011 Rocker Matte Surface