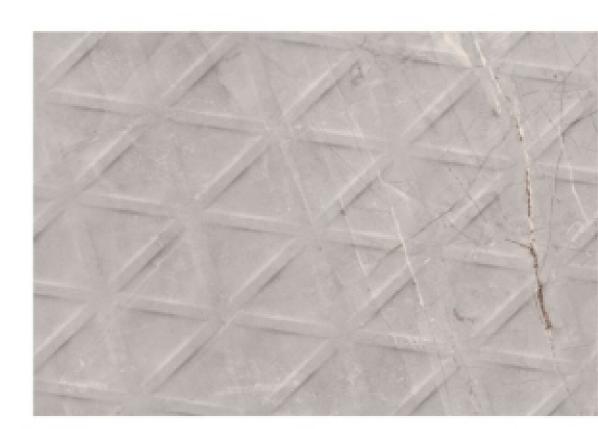

## PRODUCT CATALOG

Satin Rocker Wooden

600 X 1200 MM

Honed Fabric

Decor 1002 Satin Punch Surface Wall application Base 1002 Satin Matte Surface Wall & Floor application

Decor 1001 Satin Punch Surface Wall application Base 1001 Satin Matte Surface Wall & Floor application