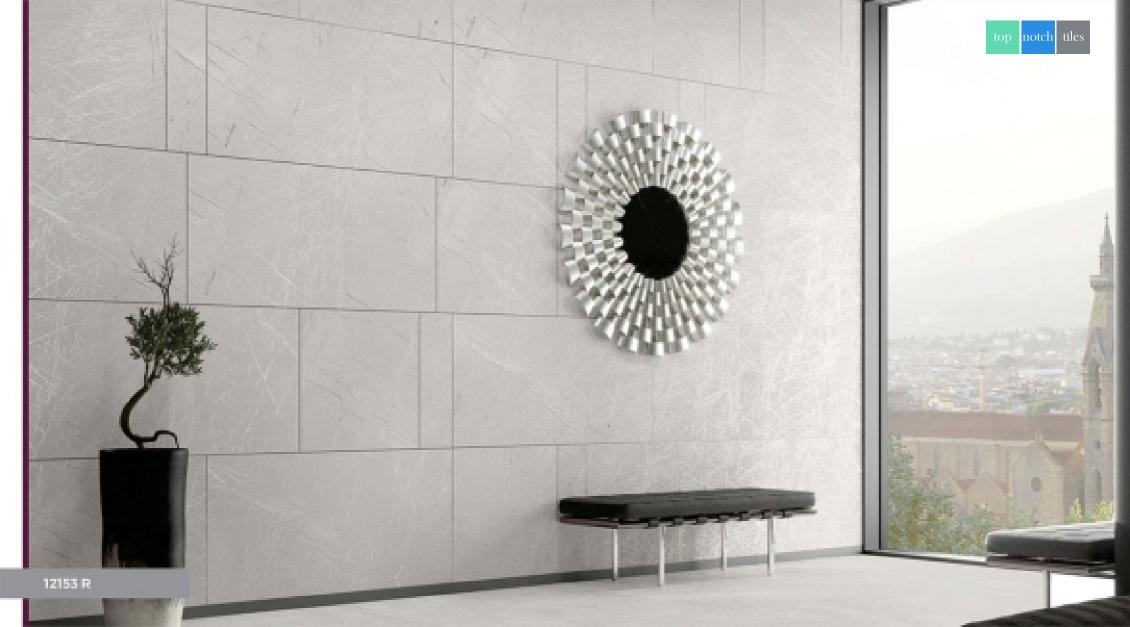

Decor 1013 Satin Punch Surface Wall application Base 1013 Satin Matte Surface Wall & Floor application

ROCKER I 600 x 1200 mm

12053 R Rocker Matte Surface

12159 R Rocker Matte Surface

12210 R Rocker Matte Surface