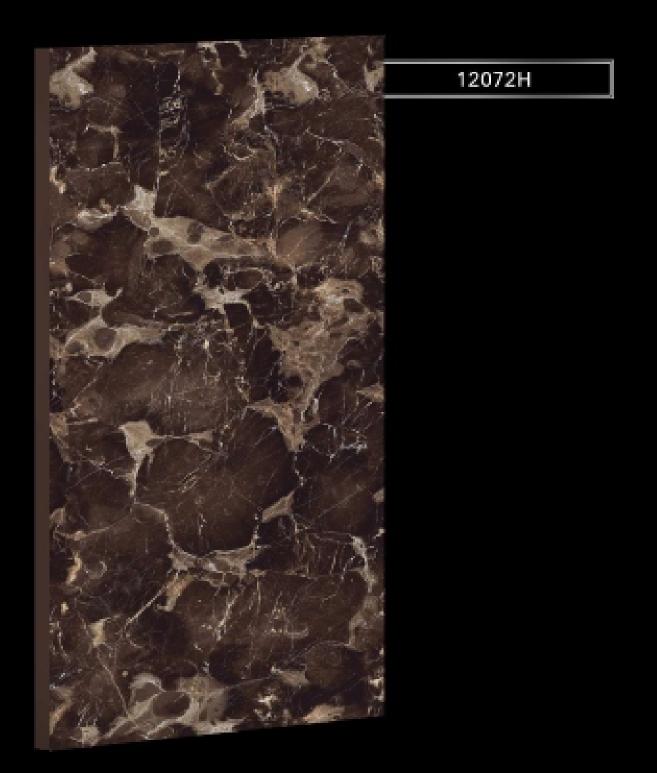

## **HIGHGLOSSY SERIES**

Random Designs

# 600X1200 MM

Random Design

12135H

Random Design

Random Design

Random Design

Random Design

Random Design