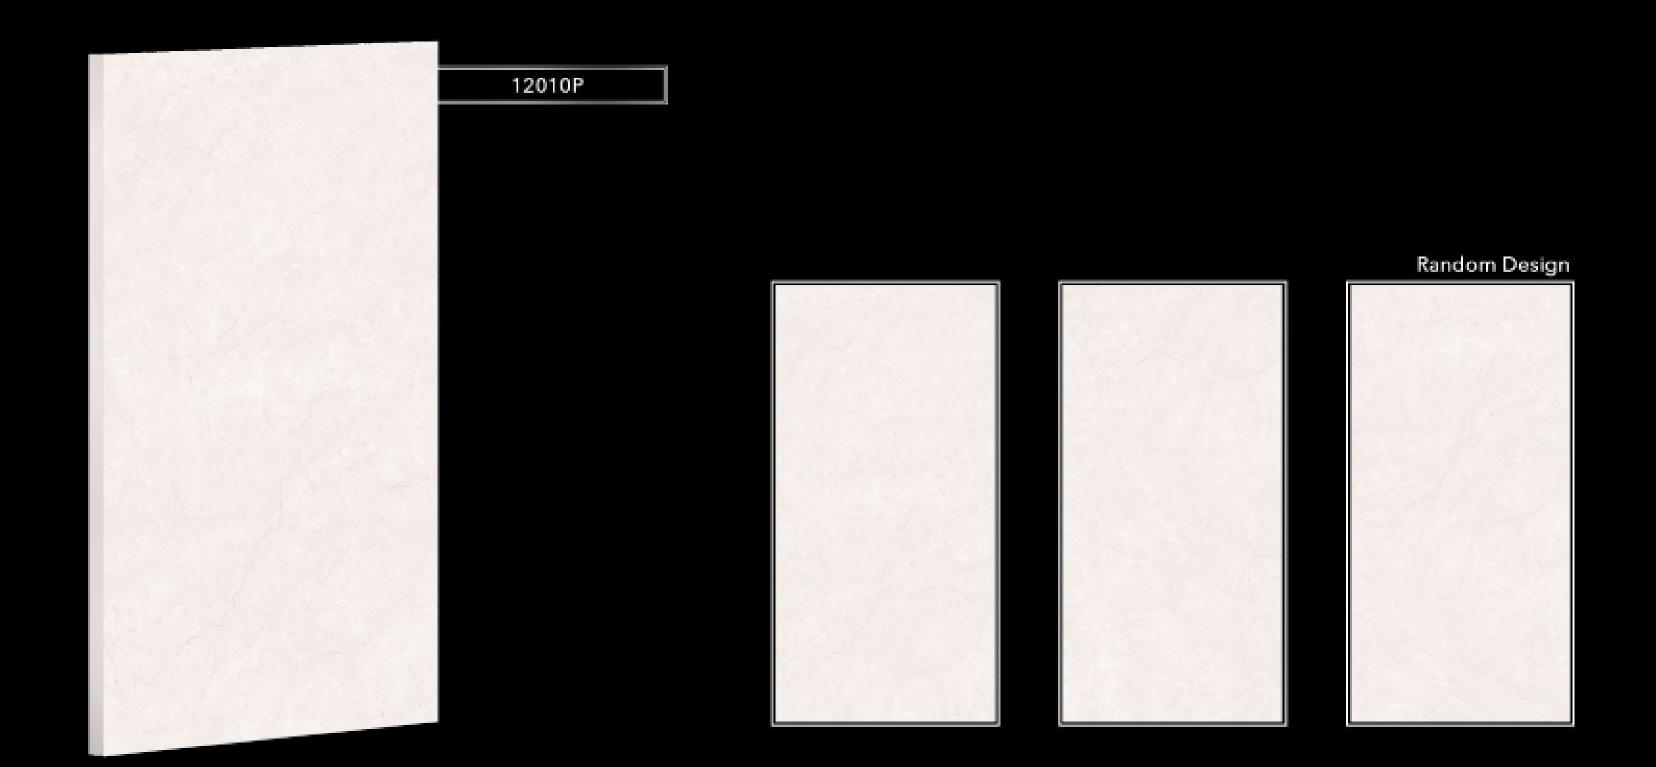

### PRODUCT CATALOG

Polished Matt High Gloss Vibrant Series

600 X 1200 MM







# LIVE YOUR VISION



### PGVT

## **GLOSSY SERIES**

Random Designs



## 600X1200 MM

12001P Random Design



















Random Design

















































Random Design























































































































### ALICENT LGY





Random Design















### ANTIQUE ONYX





Random Design















### MAGESTIC ONYX





Random Design











SILK ONYX SKY









































































































Random Design































Random Design



















































Random Design























































Random Design















Random Design





















































Random Design







































































Random Design













































Random Design

























































Random Design



































Random Design





































Random Design



















Random Design



















Random Design

















Random Design