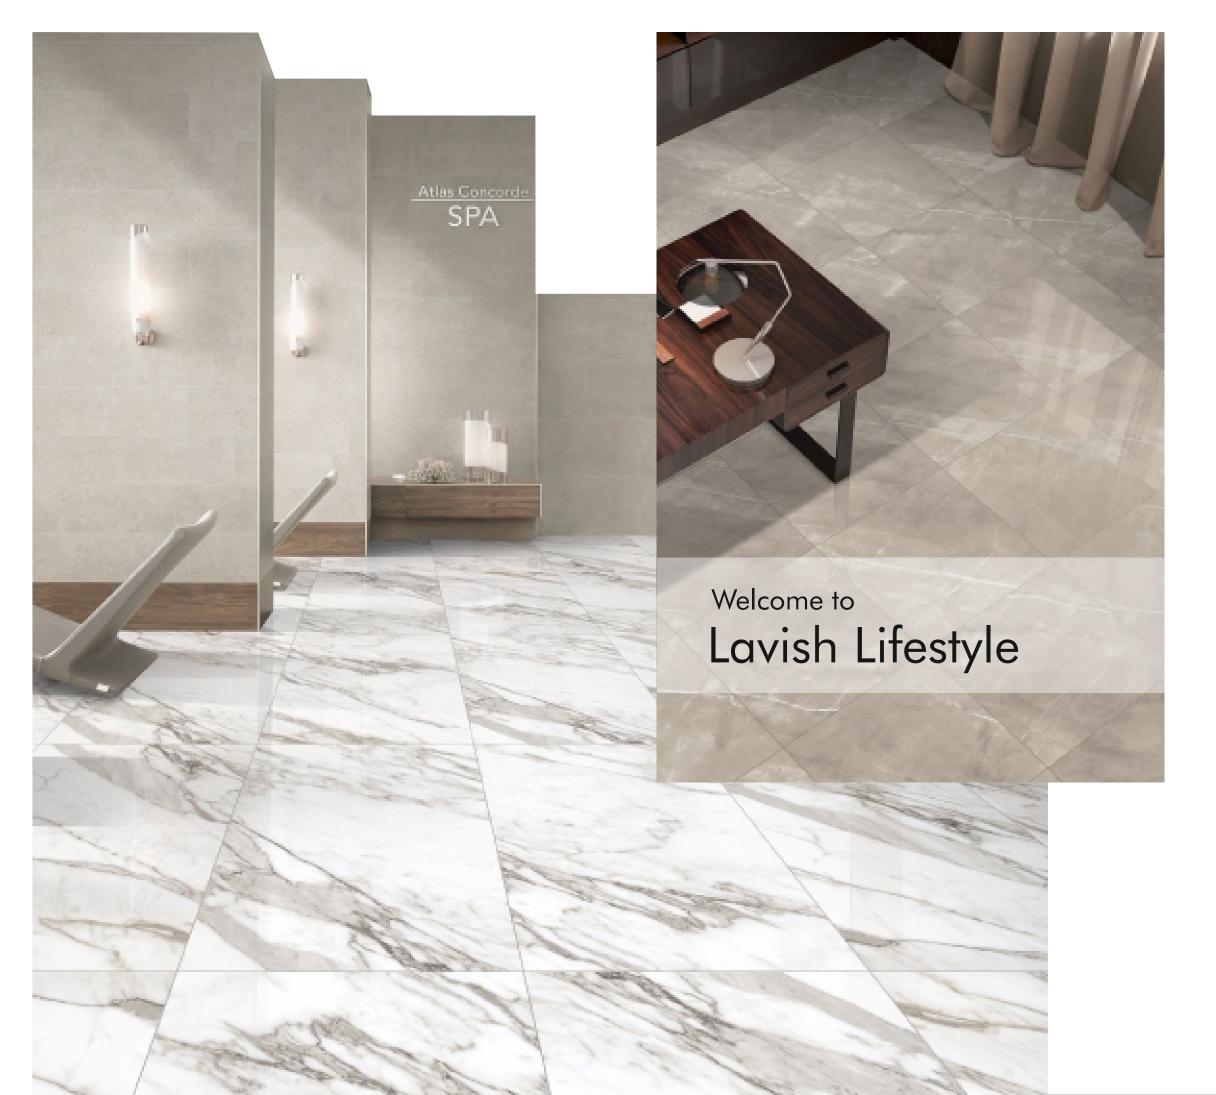

### PRODUCT CATALOG

Polished Matt High Gloss Vibrant Series

600 X 1200 MM







# LIVE YOUR VISION



### PGVT

## **GLOSSY SERIES**

Random Designs



## 600X1200 MM

12001P Random Design



















Random Design

















































Random Design























































































































### ALICENT LGY





Random Design















### ANTIQUE ONYX





Random Design















### MAGESTIC ONYX





Random Design











SILK ONYX SKY









































































































Random Design































Random Design



















































Random Desi