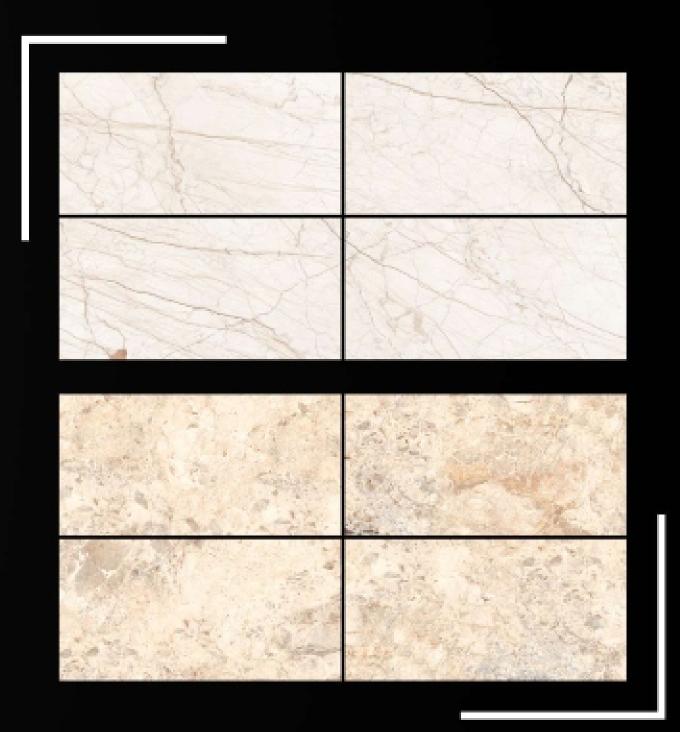

### PRODUCT CATALOG

Polished Matt High Gloss Vibrant Series

600 X 1200 MM







# LIVE YOUR VISION



### PGVT

## **GLOSSY SERIES**

Random Designs



## 600X1200 MM

12001P Random Design



















Random Design

















































Random Design























































































































### ALICENT LGY





Random Design















### ANTIQUE ONYX





Random Design















### MAGESTIC ONYX





Random Design











SILK ONYX SKY









































































































Random Design































Random Design



















































Random Design























































Random Design















Random Design





















































Ran