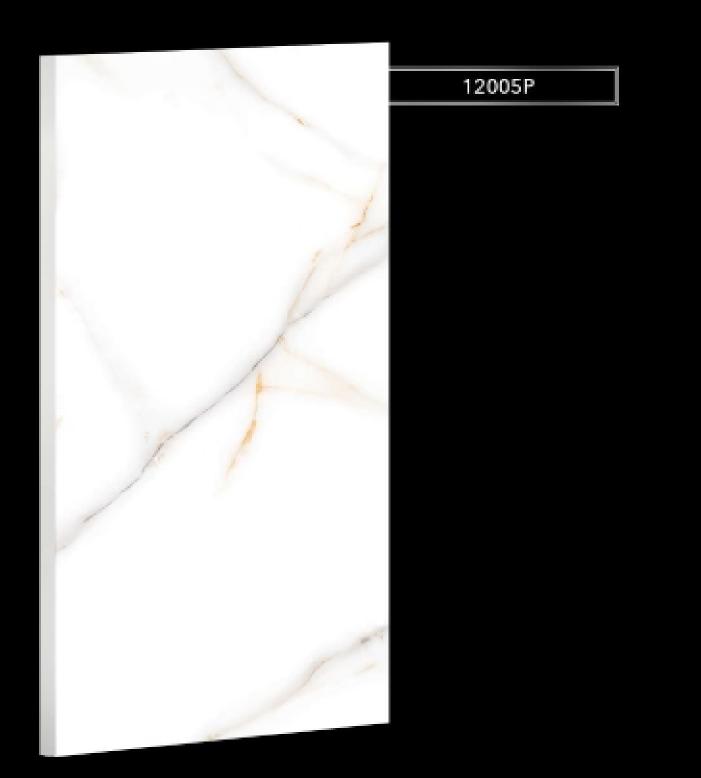

### PRODUCT CATALOG

Polished Matt High Gloss Vibrant Series

600 X 1200 MM







# LIVE YOUR VISION



### PGVT

## **GLOSSY SERIES**

Random Designs



## 600X1200 MM

12001P Random Design



















Random Design

















































Random Design























































































































### ALICENT LGY





Random Design















### ANTIQUE ONYX





Random Design















### MAGESTIC ONYX





Random Design











SILK ONYX SKY









































































































Random Design































Random Design



















































Random Design























































Random Design















Random Design





















































Random Design







































































Random Design













































Random