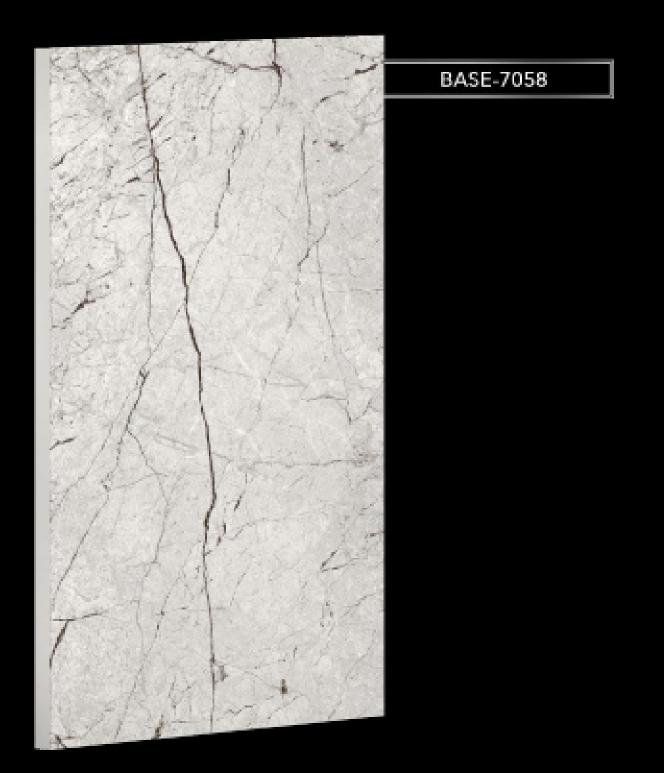

### PRODUCT CATALOG

Polished Matt High Gloss Vibrant Series

600 X 1200 MM

### PGVT

## **GLOSSY SERIES**

Random Designs

## 600X1200 MM

12001P Random Design

Random Design

Random Design